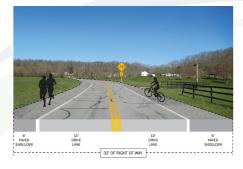

For both projects, BPS completed active transportation needs assessments where the project team gathered field data, conducted online surveys, and participated in public meetings to determine preferred bicycling and walking routes, destinations, and safety concerns. BPS applied best practices in rural active transportation infrastructure to address the needs in the County. The recommended active transportation network incoporates mixed-traffic, visually-separated, and physically-separated facilities to improve accessibility and mobility county-wide. Detailed recommendations for the City of Ironton focused on a proposed bicycle boulevard grid and a network of shared streets. Program and policy options were also developed to encourage an active living environment. Both plans included a list of implementation principles and a project prioritization process to guide and synchronize progress on the plans.