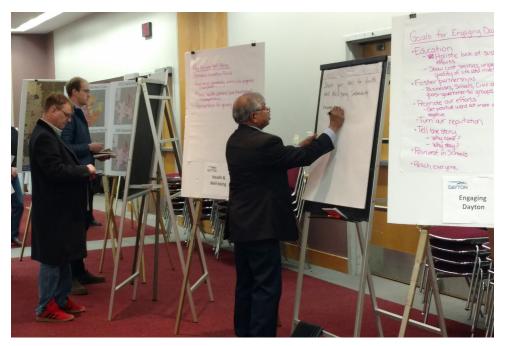

As part of the planning process, BPS performed a comprehensive review of sustainability best practices nationwide to inform the content of the Plan, covering topics such as Energy, Green Economy & Market Development, Environmental Protection & Conservation Practices, Transportation, Sustainable Planning, Infrustructure & Design, Health & Well-Being, Waste Reduction, Social Equity, and Engaging Dayton. Additionally, BPS provided support for the Design Charrette and Public Meeting to collect valuable feedback on community goals. BPS also was instrumental in developing a marketable name for the Dayton Sustainability Plan - ReNEW Dayton.